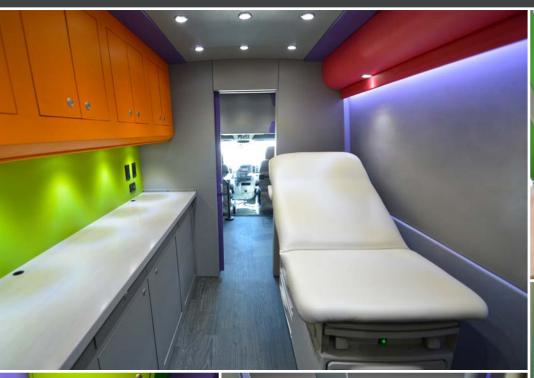

## **Mobile Medical Unit**

Battisti Customs' mobile medical units are equipped with custom designed laminate cabinets with Corian® tops, medical grade exam beds, ultra soft-touch materials, high-gloss wood, plumbed restrooms, and all the luxury quality materials used in every Battisti Customs unit. Medical units are available on a variety of manufacturer chassis.

### **Mobile Prenatal Unit**

The Battisti Customs' prenatal unit is purpose built and has a luxury interior with a modern, inviting and comforting atmosphere. This unit is equipped with direct HDMI port connection for the ultrasound machine of your choice to be displayed on a 32" smart TV. Seating, walls and exam bed are hand-upholstered in durable, soft-touch material and all units come complete with a state-of-the-art electronic system.

#### **Mobile Botox® Unit**

Battisti Customs' mobile Botox® units are equipped with custom-designed laminate cabinets with Corian® tops, medical grade exam beds, ultra soft-touch materials, high-gloss wood, refrigerator, freezer, show style cabinets for item display, using all the luxury quality materials produced in every Battisti Customs' unit.