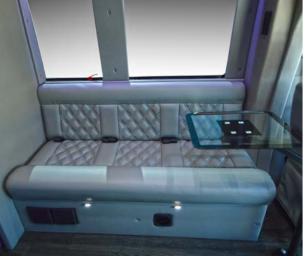

### **Cruise Master**

The Cruise Master is the ultimate in weekend travel for couples who prefer to stay in hotels as they travel the country. The finest amenities are included to get away in luxury, style and class. The Cruise Master is equipped with ultra soft-touch power seats, smart audio/video electronics, restroom, refrigerator, microwave, high-gloss, wood-grain accents, fold-out bench to chaise lounge and wood floors.