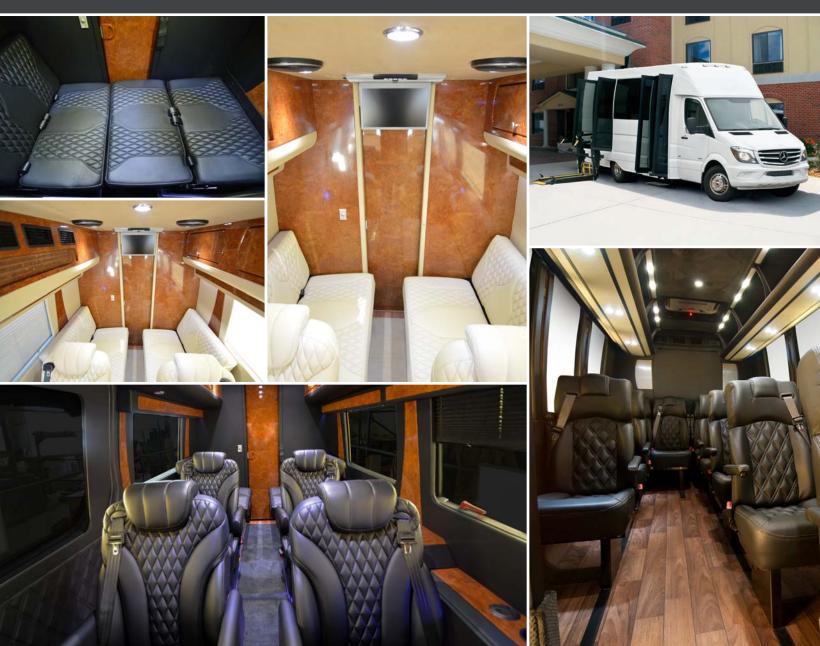

## Mercedes-Benz® Sprinter Bus

Battisti Customs' Sprinter Maximus Equipt measures 6" longer x 10" wider x 9" taller in its interior dimensions than the largest Sprinter van on the market. The design utilizes lightweight, anticorrosive materials to ensure vehicle longevity. Maximum capacity is easily achieved while still providing a larger aisle and a spacious interior.

## **Limo Bus**

Battisti Customs produces luxury conversions on multiple platforms including Mercedes Sprinter vans and cutaways, Ford Transit vans and cutaways and the Dodge ProMaster. They also perform a variety of limo and specialty upfits for various bus manufacturers, including an exclusive agreement with Berkshire Coach. Battisti combines luxury interiors with a

perfectly designed interior layout and unmatched lighting combinations for corporate or party clients. Other interior features include top end electronics, luxury soft-touch materials on top quality, custom made seats, high-gloss, wood-grain accents, and a large capacity bar, making Battisti the highest quality interior upfitter in the industry today.