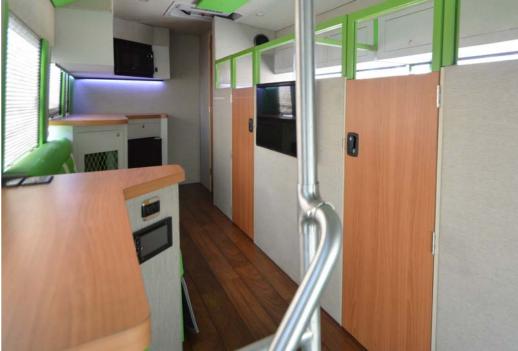

## Mercedes-Benz® Sprinter Bus

Battisti Customs' Sprinter Maximus Equipt measures 6" longer x 10" wider x 9" taller in its interior dimensions than the largest Sprinter van on the market. The design utilizes lightweight, anticorrosive materials to ensure vehicle longevity. Maximum capacity is easily achieved while still providing a larger aisle and a spacious interior.

## **Limo Bus**

Battisti Customs produces luxury conversions on multiple platforms including Mercedes Sprinter vans and cutaways, Ford Transit vans and cutaways and the Dodge ProMaster. They also perform a variety of limo and specialty upfits for various bus manufacturers, including an exclusive agreement with Berkshire Coach. Battisti combines luxury interiors with a

perfectly designed interior layout and unmatched lighting combinations for corporate or party clients. Other interior features include top end electronics, luxury soft-touch materials on top quality, custom made seats, high-gloss, wood-grain accents, and a large capacity bar, making Battisti the highest quality interior upfitter in the industry today.