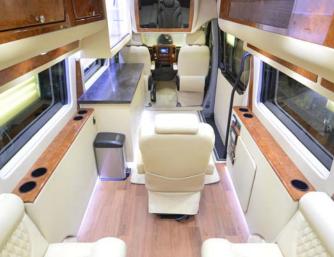

## G2.5

The G2.5 from Battisti boasts the most refined luxury Sprinter interior in the livery market. Amenities include; the quietest and most efficient 66,000 BTU ducted AC/heat system in the Sprinter market, top end electronics warrantied by industry suppliers, luxury soft-touch materials on top quality, custom made seats, high-gloss, wood-grain accents, Maybach ceiling, and a large capacity bar.

perfectly designed interior layout and unmatched lighting combinations for corporate or party clients. Other interior features include top end electronics, luxury soft-touch materials on top quality, custom made seats, high-gloss, wood-grain accents, and a large capacity bar, making Battisti the highest quality interior upfitter in the industry today.