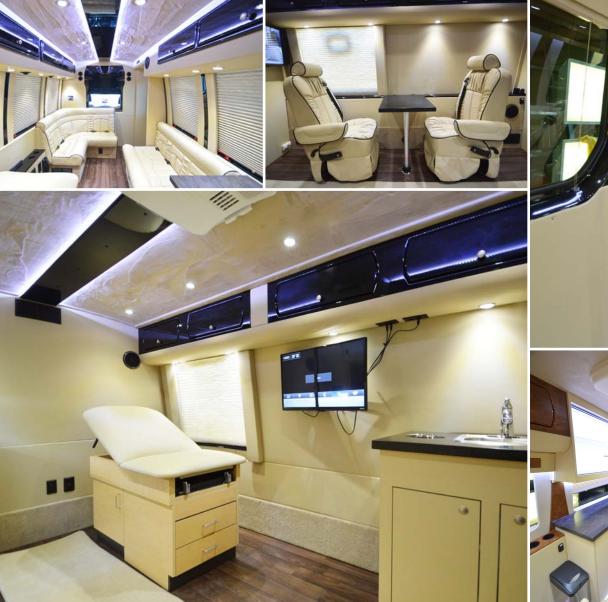

## **Mobile Medical Unit**

Battisti Customs' mobile medical units are equipped with custom designed laminate cabinets with Corian® tops, medical grade exam beds, ultra soft-touch materials, high-gloss wood, plumbed restrooms, and all the luxury quality materials used in every Battisti Customs unit. Medical units are available on a variety of manufacturer chassis.

### **Mobile Prenatal Unit**

The Battisti Customs' prenatal unit is purpose built and has a luxury interior with a modern, inviting and comforting atmosphere. This unit is equipped with direct HDMI port connection for the ultrasound machine of your choice to be displayed on a 32" smart TV. Seating, walls and exam bed are hand-upholstered in durable, soft-touch material and all units come complete with a state-of-the-art electronic system.