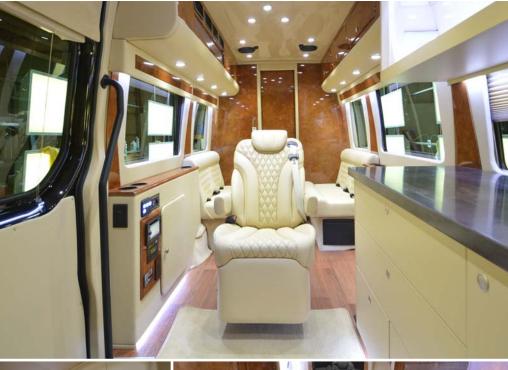

## G2.5

The G2.5 from Battisti boasts the most refined luxury Sprinter interior in the livery market. Amenities include; the quietest and most efficient 66,000 BTU ducted AC/heat system in the Sprinter market, top end electronics warrantied by industry suppliers, luxury soft-touch materials on top quality, custom made seats, high-gloss, wood-grain accents, Maybach ceiling, and a large capacity bar.

perfectly designed interior layout and unmatched lighting combinations for corporate or party clients. Other interior features include top end electronics, luxury soft-touch materials on top quality, custom made seats, high-gloss, wood-grain accents, and a large capacity bar, making Battisti the highest quality interior upfitter in the industry today.