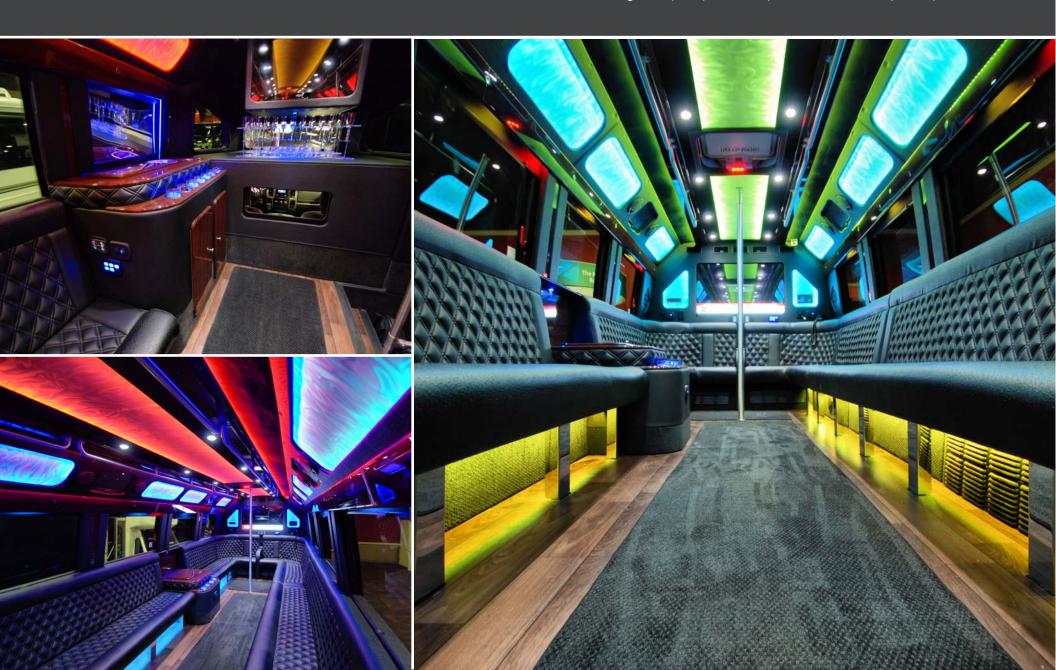

## **Limo Bus**

Battisti Customs produces luxury conversions on multiple platforms including Mercedes Sprinter vans and cutaways, Ford Transit vans and cutaways and the Dodge ProMaster. They also perform a variety of limo and specialty upfits for various bus manufacturers, including an exclusive agreement with Berkshire Coach. Battisti combines luxury interiors with a

perfectly designed interior layout and unmatched lighting combinations for corporate or party clients. Other interior features include top end electronics, luxury soft-touch materials on top quality, custom made seats, high-gloss, wood-grain accents, and a large capacity bar, making Battisti the highest quality interior upfitter in the industry today.