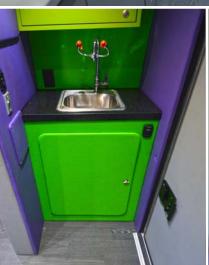

#### **Mobile Botox® Unit**

Battisti Customs' mobile Botox® units are equipped with custom-designed laminate cabinets with Corian® tops, medical grade exam beds, ultra soft-touch materials, high-gloss wood, refrigerator, freezer, show style cabinets for item display, using all the luxury quality materials produced in every Battisti Customs' unit.