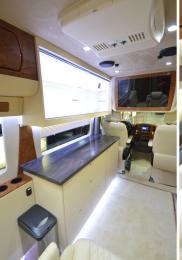

## G2.5

The G2.5 from Battisti boasts the most refined luxury Sprinter interior in the livery market. Amenities include; the quietest and most efficient 66,000 BTU ducted AC/heat system in the Sprinter market, top end electronics warrantied by industry suppliers, luxury soft-touch materials on top quality, custom made seats, high-gloss, wood-grain accents, Maybach ceiling, and a large capacity bar.

perfectly designed interior layout and unmatched lighting combinations for corporate or party clients. Other interior features include top end electronics, luxury soft-touch materials on top quality, custom made seats, high-gloss, wood-grain accents, and a large capacity bar, making Battisti the highest quality interior upfitter in the industry today.