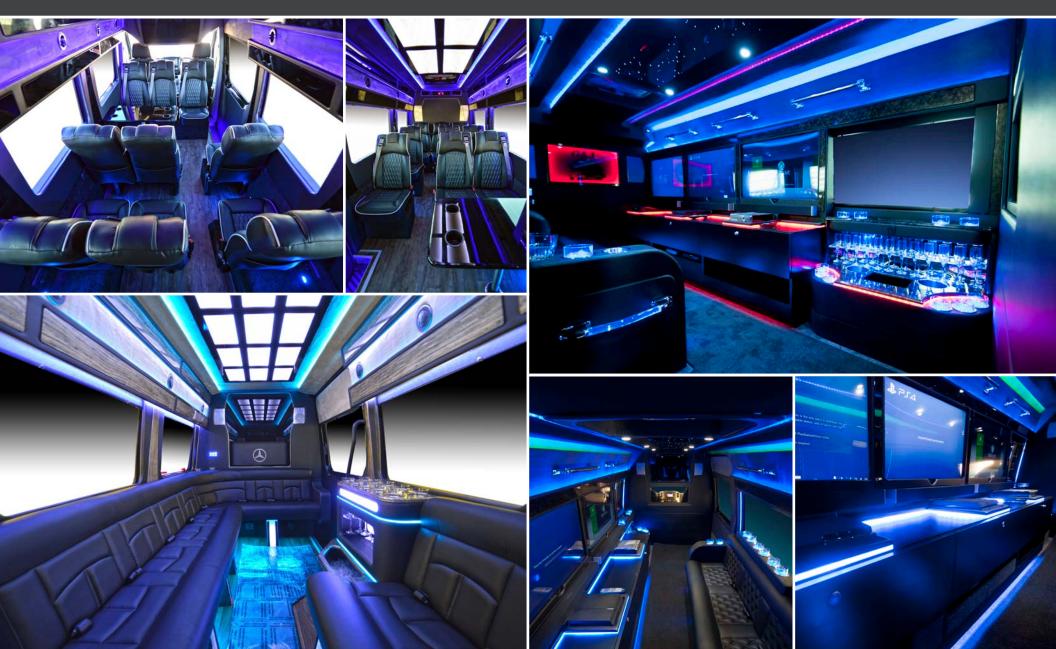

## G2.5

The G2.5 from Battisti boasts the most refined luxury Sprinter interior in the livery market. Amenities include; the quietest and most efficient 66,000 BTU ducted AC/heat system in the Sprinter market, top end electronics warrantied by industry suppliers, luxury soft-touch materials on top quality, custom made seats, high-gloss, wood-grain accents, Maybach ceiling, and a large capacity bar.

# **Mobile Gaming Unit**

Battisti Customs produces the ultimate in mobile gaming units. The Sprinter comes fully equipped with a premium sound system, front and rear touch screen, Apple TV, and programmed iPads to operate functions of the vehicle. Wireless internet, multiple 42" and 46" LED TVs with custom cabinetry for Play Stations, XBOX 360s and Nintendo Wii, high-gloss wood accents and a large capacity bar add to this mobile gaming experience.

## **Limo Bus**

Battisti Customs produces luxury conversions on multiple platforms including Mercedes Sprinter vans and cutaways, Ford Transit vans and cutaways and the Dodge ProMaster. They also perform a variety of limo and specialty upfits for various bus manufacturers, including an exclusive agreement with Berkshire Coach. Battisti combines luxury interiors with a

perfectly designed interior layout and unmatched lighting combinations for corporate or party clients. Other interior features include top end electronics, luxury soft-touch materials on top quality, custom made seats, high-gloss, wood-grain accents, and a large capacity bar, making Battisti the highest quality interior upfitter in the industry today.